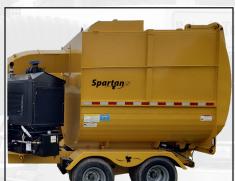

## EQUIPMENT FEATURES:

- Safety interlock system with E-stop shut down capibility
- 50 gallon fuel tank
- 16" overhead supported clear collection hose
- 74 hp Tier 4, liquid-cooled diesel-powered engine
- Hydraulic jack, fire extinguisher, and wheel chocks
- 15 30 yard collection body with full tailgate

Fan ......27" diameter

The Spartan Leaf Pro is a self-contained system designed to be pulled behind a towing vehicle. Benefits include being able to store more debris and stay out on the road for longer, with quick and easy emptying.