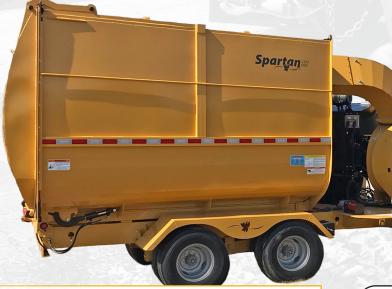

## SPARTAN LEAF PRO

## EQUIPMENT FEATURES:

- Safety interlock system with E-stop shut down capibility
- 50 gallon fuel tank
- 16" overhead supported clear collection hose
- 74 hp Tier 4, liquid-cooled diesel-powered engine
- Hydraulic jack, fire extinguisher, and wheel chocks
- 15 30 yard collection body with full tailgate

- DOT compliant lighting, markings, yellow flashers
- 12 volt electrical system
- 12,000 lb axles with electric trailer brakes
- Heavy duty direct drive collection fan
- Heavy duty hand clutch
- Quick disconnect suction hose
- Hydraulic Release Tailgate

Fan ......27" diameter

The Spartan Leaf Pro is a self-contained system designed to be pulled behind a towing vehicle. Benefits include being able to store more debris and stay out on the road for longer, with quick and easy emptying.