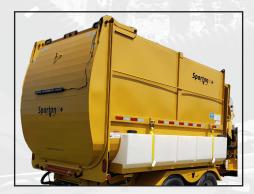

## EQUIPMENT FEATURES:

- Safety interlock system with E-stop shut down capibility
- 50 gallon fuel tank
- 16" overhead supported clear collection hose
- 74 hp Tier 4, liquid-cooled diesel-powered engine
- Hydraulic jack, fire extinguisher, and wheel chocks
- 15 30 yard collection body with full tailgate

- DOT compliant lighting, markings, yellow flashers
- 12 volt electrical system
- 12,000 lb axles with electric trailer brakes
- Heavy duty direct drive collection fan
- Heavy duty hand clutch
- Quick disconnect suction hose
- Hydraulic Release Tailgate