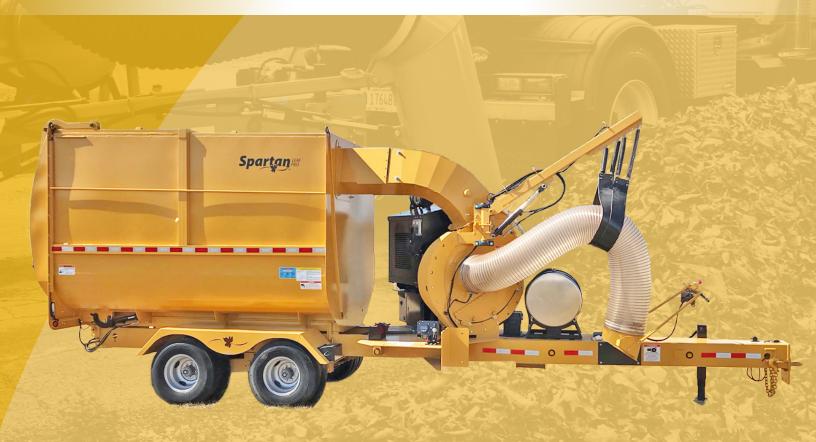

## SPARTAN LEAF PRO

## EQUIPMENT FEATURES:

- Safety interlock system with E-stop shut down capibility
- 50 gallon fuel tank
- 16" overhead supported clear collection hose
- 74 hp Tier 4, liquid-cooled diesel-powered engine
- Hydraulic jack, fire extinguisher, and wheel chocks
- 15 30 yard collection body with full tailgate

- DOT compliant lighting, markings, yellow flashers
- 12 volt electrical system
- 12,000 lb axles with electric trailer brakes
- Heavy duty direct drive collection fan
- Heavy duty hand clutch
- Quick disconnect suction hose
- Hydraulic Release Tailgate

Fan ......27" diameter

The Spartan Leaf Pro is a self-contained system designed to be pulled behind a towing vehicle. Benefits include being able to store more debris and stay out on the road for longer, with quick and easy emptying.