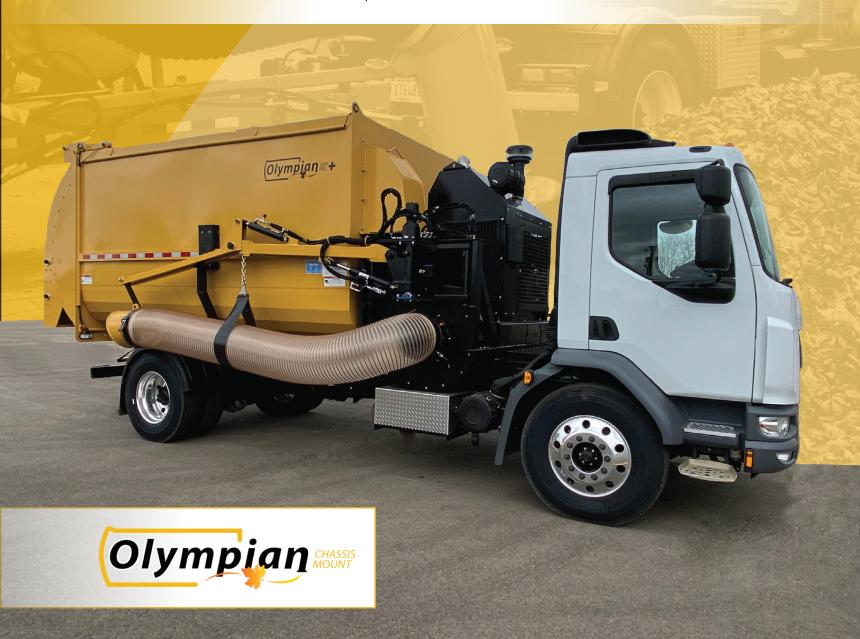

# EQUIPMENT FEATURES:

The Olympian Leaf Pro + Chassis Mount unit is mounted on a Peterbilt 220 chassis equipped with factory installed right hand drive. A total vehicle length of just 24' provides an excellent turning radius to navigate narrow streets and cul-de-sacs. The cab over design of the Peterbilt 220 offers premium visibilty, along with the ability to carry out fluid level inspections without having to tip the cab.

Features include in cab controls to operate a 180 degree swing arm boom, hydraulic tailgate latch and dumping controls.

With a hose reach of 11' and ditch reach of 50", the Olympian Chassis Mount Pro + can pick up from the deepest of ditches and culverts!