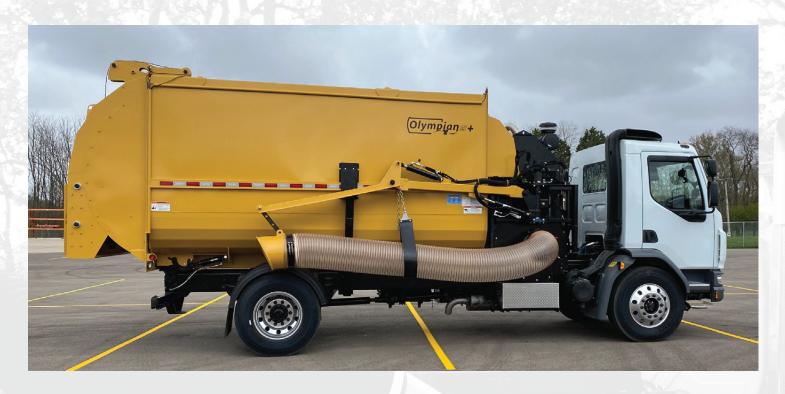

# EQUIPMENT FEATURES:

The Olympian Leaf Pro + Chassis Mount unit is mounted on a Peterbilt 220 chassis equipped with factory installed right hand drive. A total vehicle length of just 24' provides an excellent turning radius to navigate narrow streets and cul-de-sacs. The cab over design of the Peterbilt 220 offers premium visibilty, along with the ability to carry out fluid level inspections without having to tip the cab.

Features include in cab controls to operate a 180 degree swing arm boom, hydraulic tailgate latch and dumping controls.

With a hose reach of 11' and ditch reach of 50", the Olympian Chassis Mount Pro + can pick up from the deepest of ditches and culverts!