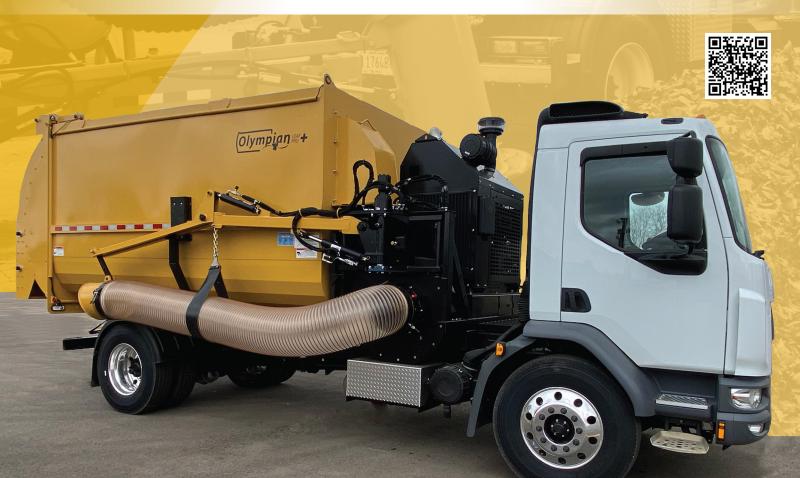

## OLYMPIAN LEAF PRO PLUS CHASSIS MOUNT

## EQUIPMENT FEATURES:

The Olympian Leaf Pro + Chassis Mount unit is mounted on a Peterbilt 220 chassis equipped with factory installed right hand drive. A total vehicle length of just 24' provides an excellent turning radius to navigate narrow streets and cul-de-sacs. The cab over design of the Peterbilt 220 offers premium visibility, along with the ability to carry out fluid level inspections without having to tip the cab.

Features include in cab controls to operate a 180 degree swing arm boom, hydraulic tailgate latch and dumping controls.

With a hose reach of 11' and ditch reach of 50", the Olympian Chassis Mount Pro + can pick up from the deepest of ditches and culverts!