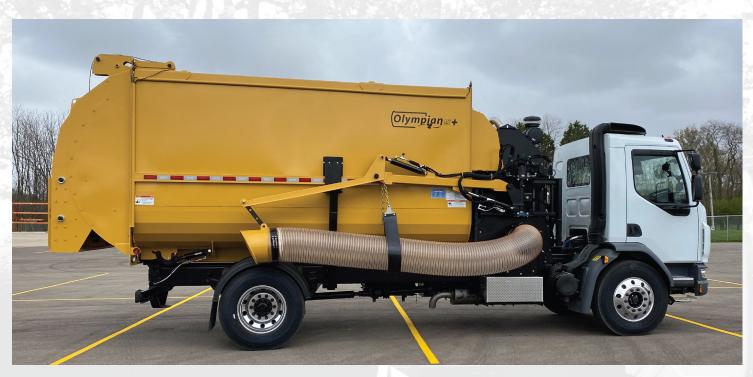

## OLYMPIAN LEAF PRO PLUS CHASSIS MOUNT

## EQUIPMENT FEATURES:

The Olympian Leaf Pro + Chassis Mount unit is mounted on a Peterbilt 220 chassis equipped with factory installed right hand drive. A total vehicle length of just 24' provides an excellent turning radius to navigate narrow streets and cul-de-sacs. The cab over design of the Peterbilt 220 offers premium visibility, along with the ability to carry out fluid level inspections without having to tip the cab.

Features include in cab controls to operate a 180 degree swing arm boom, hydraulic tailgate latch and dumping controls.

With a hose reach of 11' and ditch reach of 50", the Olympian Chassis Mount Pro + can pick up from the deepest of ditches and culverts!