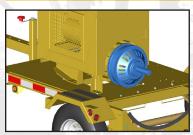

Batavia Township & Leaf Program

The Titan Leaf Pro RCH has a rear collection hose making it perfect for narrow roads and tight spaces with easy left-to-right movement. If you're maintaining land that doesn't afford a lot of room, the RCH is for you.