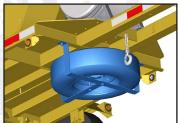

## **SPECIFICATIONS**

Weight, Base Model...... 4,800 lbs Fuel Tank, Aluminum..... 50 U.S. Gallons

Engine.....74 hp Tier 4, liquid-cooled

diesel-powered engine

Fan ......27" diameter (standard)