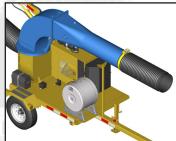

## EQUIPMENT FEATURES:

- Safety interlock system on intake nozzle
- 14,000 lb 3" adjustable pintle eye with safety chains
- Manual pickup with rear collection hose
- Heavy duty direct drive fan
- 74 hp Tier 4, liquid-cooled diesel-powered engine
- Manual jack, fire extinguisher, and wheel chocks
- DOT compliant lighting, markings and yellow flashers

- 12 volt battery with electrical system
- 16" rigid discharge nozzle with 4' hose
- Single function double acting electric over hydraulic power unit to power control arm
- 50 gallon aluminum fuel tank with built in gauge
- Heavy duty hand clutch