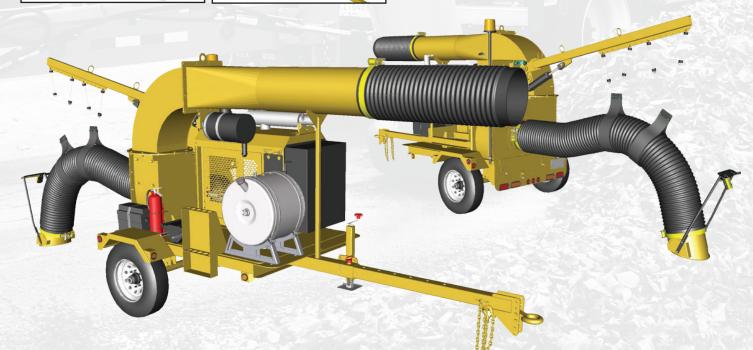

## EQUIPMENT FEATURES:

- Safety interlock system on intake nozzle
- 14,000 lb 3" adjustable pintle eye with safety chains
- Manual pickup with rear collection hose
- Heavy duty direct drive fan
- 74 hp Tier 4, liquid-cooled diesel-powered engine
- Manual jack, fire extinguisher, and wheel chocks
- DOT compliant lighting, markings and yellow flashers

- 12 volt battery with electrical system
- 16" rigid discharge nozzle with 4' hose
- Single function double acting electric over hydraulic power unit to power control arm
- 50 gallon aluminum fuel tank with built in gauge
- Heavy duty hand clutch

Batavia Township & Leaf Program

The Titan Leaf Pro RCH has a rear collection hose making it perfect for narrow roads and tight spaces with easy left-to-right movement. If you're maintaining land that doesn't afford a lot of room, the RCH is for you.